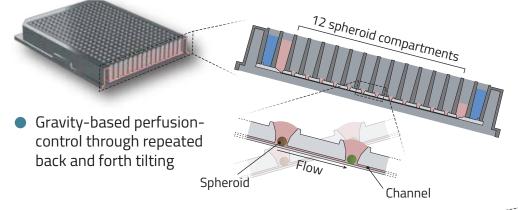

### **Plate Layout**

384-well format engineered for spheroids

 High-density arrangement of 24x 12-tissue channels

Interconnecting up to 12 spheroids by a microfluidic channel

Signaling between Healthy and Diseased Tissue

# Rely on universal plate standards and low operational complexity

- ANSI/SLAS standard format quick implementation widely used lab tools
- Full compatibility and with automation and robotic liquid handlers
- Gravity-based and pumpless flow control for simple plate handling

All-in-One tilting unit controlling continuous gravity-based flow

Biochemical assays of

spheroids and supernatants High-content

**Imaging** 

RNA Sea