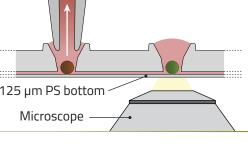

# Access a wide range of readout methods

- Anytime access to supernatants using manual or automated pipetting
- Parallel retrieval of spheroids for lytic assays, histology or RNA sequencing
- In-situ high-content imaging with minimal optical aberration with a flat and transparent PS bottom