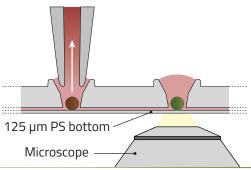

# Access a wide range of readout methods

- Anytime access to supernatants using manual or automated pipetting
- Parallel retrieval of spheroids for lytic assays, histology or RNA sequencing
- In-situ high-content imaging with minimal optical aberration with a flat and transparent PS bottom