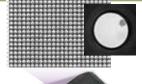

### **Plate Layout**

384-well format engineered for spheroids

 High-density arrangement of 24x 12-tissue channels

Interconnecting up to 12 spheroids by a microfluidic channel

Signaling between Healthy and Diseased Tissue