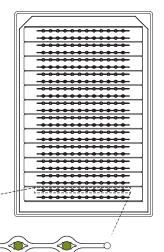

### **Plate Layout**

384-well format engineered for spheroids

 High-density arrangement of 24x 12-tissue channels

Interconnecting up to 12 spheroids by a microfluidic channel

Signaling between Healthy and Diseased Tissue