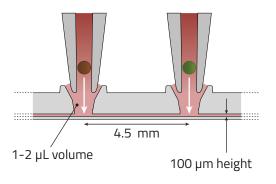

### **Plate Layout**

384-well format engineered for spheroids

 High-density arrangement of 24x 12-tissue channels

Interconnecting up to 12 spheroids by a microfluidic channel

Signaling between Healthy and Diseased Tissue

#### Experience a highly flexible multi-organ platform

- Conical well design with SureXchange™ ledge for easy gravity-based loading and access of spheroids
- Quick plug-and-play assembly of different microtissue types and seamless integration of additional models in the future
- Spheroid compartment with minimal dead volume enabling very precise medium exchange and drug treatment and low experimental variation

# Access a wide range of readout methods

- Anytime access to supernatants using manual or automated pipetting
- Parallel retrieval of spheroids for lytic assays, histology or RNA sequencing
- In-situ high-content imaging with minimal optical aberration with a flat and transparent PS bottom